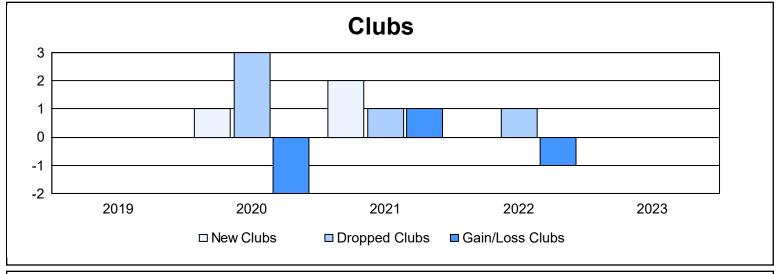

District 1 J As of June 2023 Cumulative

| Year      | New<br>Clubs | Dropped<br>Clubs | Gain/<br>Loss<br>Clubs | New<br>Members | Charter<br>Members | Reinstate<br>Members | Transfer<br>Members | Total<br>Member<br>Added | Total<br>Members<br>Dropped | Gain/<br>Loss<br>Members |
|-----------|--------------|------------------|------------------------|----------------|--------------------|----------------------|---------------------|--------------------------|-----------------------------|--------------------------|
| 2018-2019 | 0            | 0                | 0                      | 216            | 1                  | 11                   | 16                  | 244                      | 253                         | -9                       |
| 2019-2020 | 1            | 3                | -2                     | 147            | 23                 | 8                    | 10                  | 188                      | 215                         | -27                      |
| 2020-2021 | 2            | 1                | 1                      | 120            | 42                 | 3                    | 9                   | 174                      | 241                         | -67                      |
| 2021-2022 | 0            | 1                | -1                     | 183            | 2                  | 11                   | 8                   | 204                      | 247                         | -43                      |
| 2022-2023 | 0            | 0                | 0                      | 208            | 0                  | 5                    | 12                  | 225                      | 165                         | 60                       |
| Average   | 1            | 1                | 0                      | 175            | 14                 | 8                    | 11                  | 207                      | 224                         | -17                      |