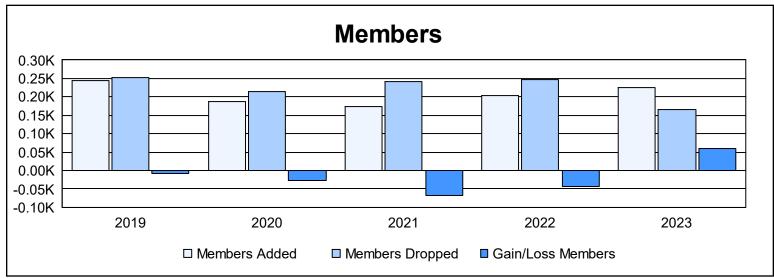

District 1 J As of June 2023 Cumulative

| Year      | New<br>Clubs | Dropped<br>Clubs | Gain/<br>Loss<br>Clubs | New<br>Members | Charter<br>Members | Reinstate<br>Members | Transfer<br>Members | Total<br>Member<br>Added | Total<br>Members<br>Dropped | Gain/<br>Loss<br>Members |
|-----------|--------------|------------------|------------------------|----------------|--------------------|----------------------|---------------------|--------------------------|-----------------------------|--------------------------|
| 2018-2019 | 0            | 0                | 0                      | 216            | 1                  | 11                   | 16                  | 244                      | 253                         | -9                       |
| 2019-2020 | 1            | 3                | -2                     | 147            | 23                 | 8                    | 10                  | 188                      | 215                         | -27                      |
| 2020-2021 | 2            | 1                | 1                      | 120            | 42                 | 3                    | 9                   | 174                      | 241                         | -67                      |
| 2021-2022 | 0            | 1                | -1                     | 183            | 2                  | 11                   | 8                   | 204                      | 247                         | -43                      |
| 2022-2023 | 0            | 0                | 0                      | 208            | 0                  | 5                    | 12                  | 225                      | 165                         | 60                       |
| Average   | 1            | 1                | 0                      | 175            | 14                 | 8                    | 11                  | 207                      | 224                         | -17                      |